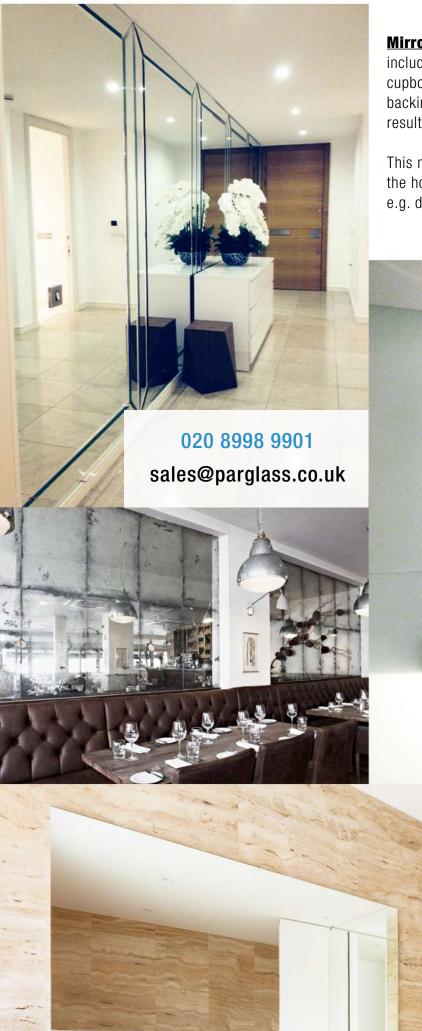

## **Bespoke** Mirrors

**Mirrors** can be utilised across a vast array of applications including walls, partitions, doors, displays, ceillings, cupboards, wardrobes and other furniture. Special safety film backing can be applied to protect against possible injury resulting from breakage.

This makes it the ideal choice for applications anywhere in the home where there is a greater risk of accidental damage e.g. doors, wardrobes and children's rooms.