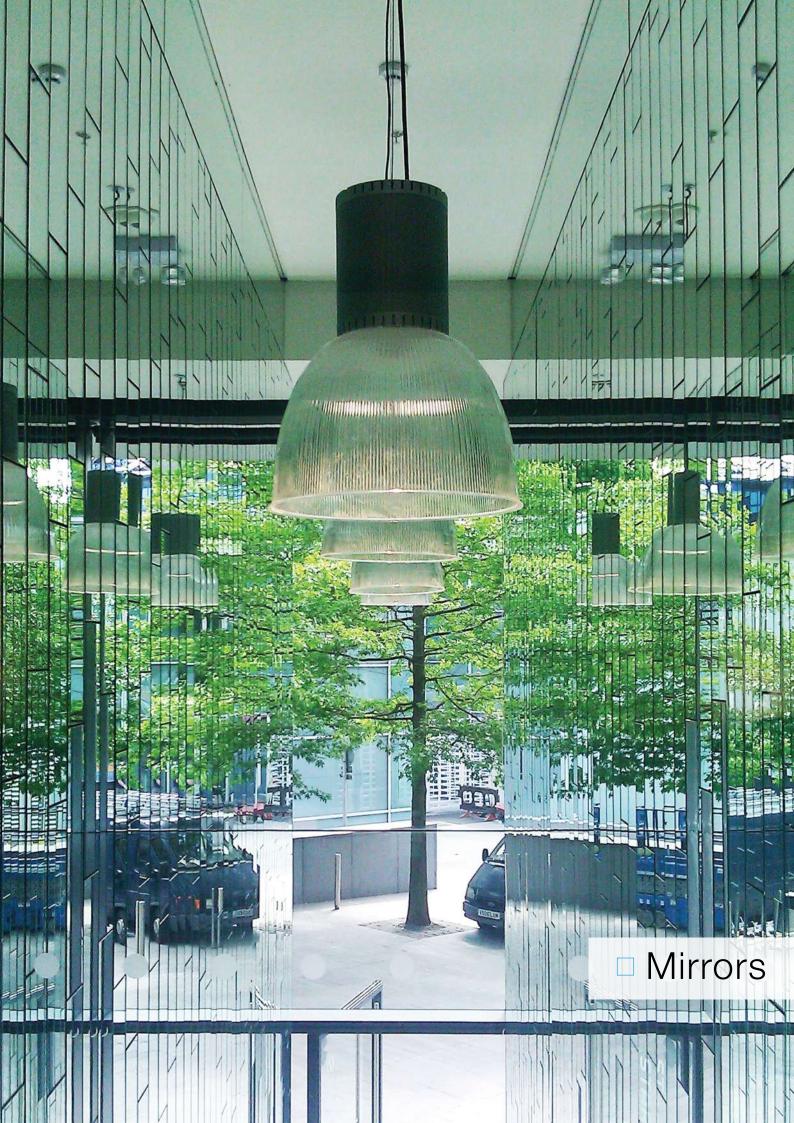

## **Bespoke** Mirrors

**Mirrors** can be utilised across a vast array of applications including walls, partitions, doors, displays, ceillings, cupboards, wardrobes and other furniture. Special safety film backing can be applied to protect against possible injury resulting from breakage.

This makes it the ideal choice for applications anywhere in the home where there is a greater risk of accidental damage e.g. doors, wardrobes and children's rooms.