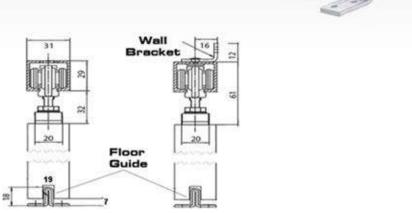

# **Sliding Door System 45**

<sup>\*</sup>These are the most common models - more types in stock available on the client's request.