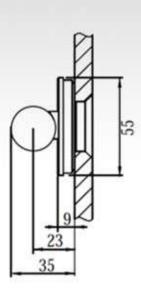

#### **Sliding Door System 120**

<sup>\*</sup>These are the most common models - more types in stock available on the client's request.