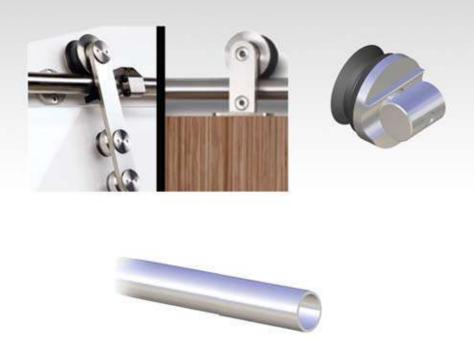

### **Sliding Door System 80**

<sup>\*</sup>These are the most common models - more types in stock available on the client's request.