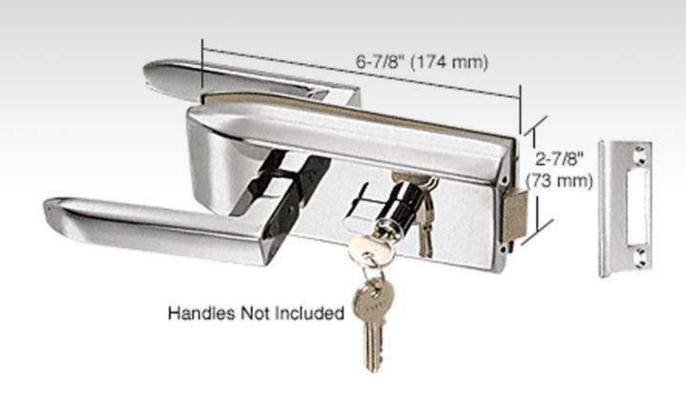

#### PAR Glass

### **Lock & Keep**



#### **Door Pulls**









Type 1

Type 2

Type 3

#### PAR Glass

# **Sliding Door System 45**



<sup>\*</sup>These are the most common models - more types in stock available on the client's request.

### **Sliding Door System 80**







<sup>\*</sup>These are the most common models - more types in stock available on the client's request.

#### PAK Glass

#### **Sliding Door System 120**





<sup>\*</sup>These are the most common models - more types in stock available on the client's request.

#### PAR Glass

#### **Floor Springs**





Jackson 900



### PAR Glass

#### **Pivot Hinges - Top or Bottom**