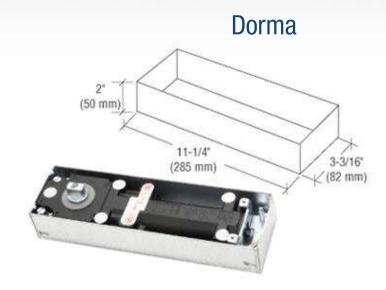

#### PAR Glass

### **Lock & Keep**



#### **Door Pulls**









Type 1

Type 2

Type 3

#### PAR Glass

# **Sliding Door System 45**



<sup>\*</sup>These are the most common models - more types in stock available on the client's request.

### **Sliding Door System 80**







<sup>\*</sup>These are the most common models - more types in stock available on the client's request.

#### PAK Glass

#### **Sliding Door System 120**





<sup>\*</sup>These are the most common models - more types in stock available on the client's request.

#### PAR Glass

#### **Floor Springs**





Jackson 900



### PAR Glass

#### **Pivot Hinges - Top or Bottom**