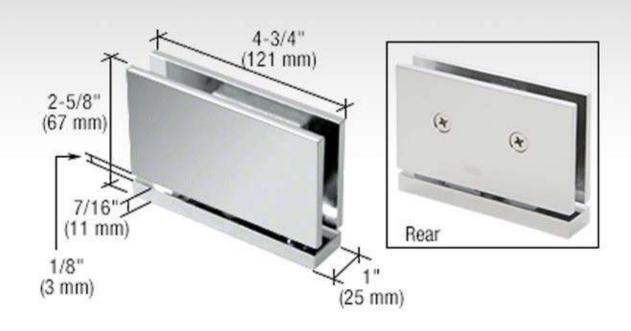

#### PAR Glass

### **Lock & Keep**



#### **Door Pulls**









Type 1

Type 2

Type 3

#### PAR Glass

# **Sliding Door System 45**



<sup>\*</sup>These are the most common models - more types in stock available on the client's request.

### **Sliding Door System 80**







<sup>\*</sup>These are the most common models - more types in stock available on the client's request.

#### PAK Glass

#### **Sliding Door System 120**





<sup>\*</sup>These are the most common models - more types in stock available on the client's request.

#### PAR Glass

#### **Floor Springs**





Jackson 900



### PAR Glass

#### **Pivot Hinges - Top or Bottom**