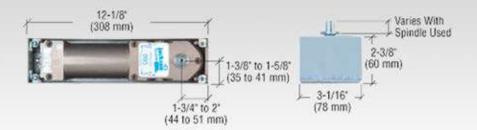

#### PAR Glass

### **Lock & Keep**



#### **Door Pulls**









Type 1

Type 2

Type 3

#### PAR Glass

# **Sliding Door System 45**



<sup>\*</sup>These are the most common models - more types in stock available on the client's request.

### **Sliding Door System 80**







<sup>\*</sup>These are the most common models - more types in stock available on the client's request.

#### PAK Glass

#### **Sliding Door System 120**





<sup>\*</sup>These are the most common models - more types in stock available on the client's request.

#### PAR Glass

#### **Floor Springs**





Jackson 900



### PAR Glass

#### **Pivot Hinges - Top or Bottom**