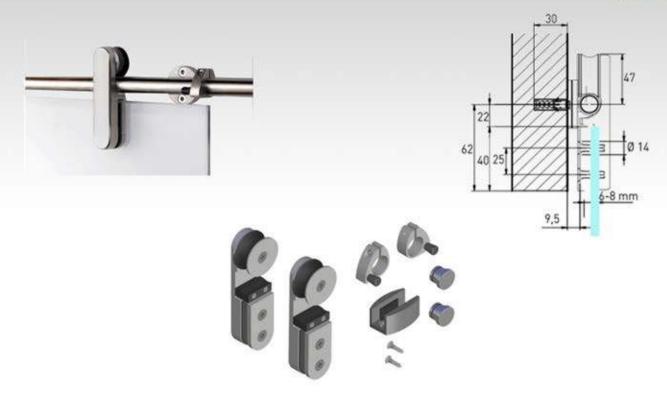

### **Sliding Door System 80**

<sup>\*</sup>These are the most common models - more types in stock available on the client's request.