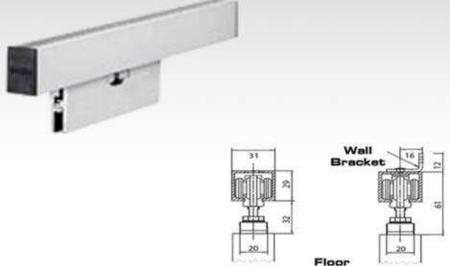

#### **Sliding Door System 120**

<sup>\*</sup>These are the most common models - more types in stock available on the client's request.