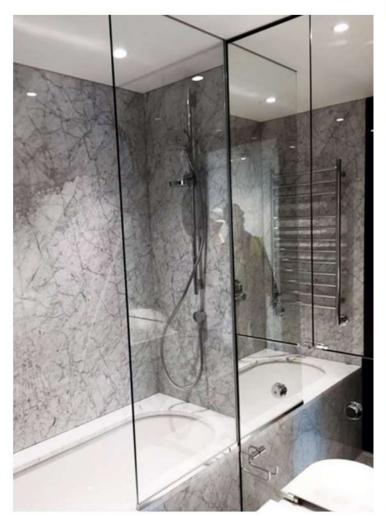

## **Shower** Screens

**Frameless glass shower** doors and enclosures are now a typical feature within many hotels and leisure centres, but also work equally well within domestic bathroom applications.

An all glass shower enclosure removes the design limitations present in a typical framed system. Visible ironmongery is reduced to an absolute minimum and by using clear acrylic seals you are left with a totally frameless glass enclosure/screen.

Where possible, the channel required for a fixed screen would be set within the wall covering, always contact us in the stages of design to achieve the most frameless finish possible.

A **frameless enclosure** lends itself particurarly well to special applications, and systems can be designed to suit virtually any size of shower tray or bath.