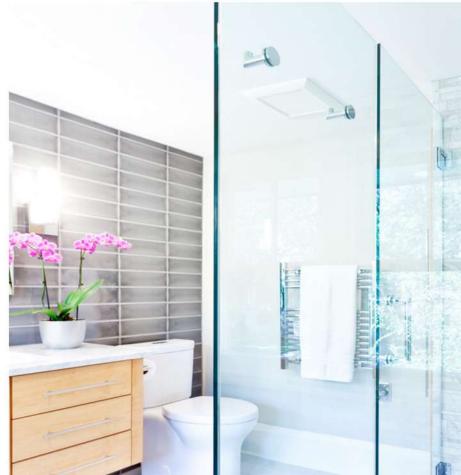

## **Shower** Screens

**Frameless glass shower** doors and enclosures are now a typical feature within many hotels and leisure centres, but also work equally well within domestic bathroom applications.

An all glass shower enclosure removes the design limitations present in a typical framed system. Visible ironmongery is reduced to an absolute minimum and by using clear acrylic seals you are left with a totally frameless glass enclosure/screen.

Where possible, the channel required for a fixed screen would be set within the wall covering, always contact us in the stages of design to achieve the most frameless finish possible.

A **frameless enclosure** lends itself particurarly well to special applications, and systems can be designed to suit virtually any size of shower tray or bath.