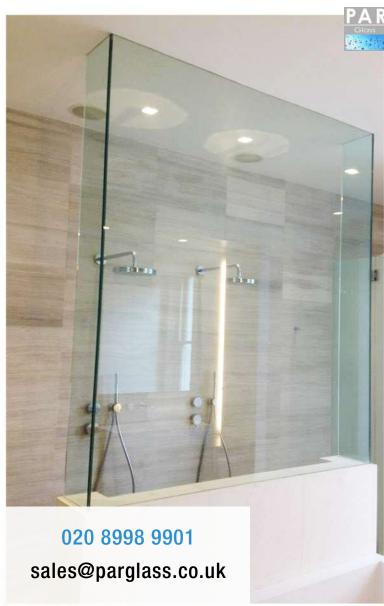

## **Shower** Screens

**Frameless glass shower** doors and enclosures are now a typical feature within many hotels and leisure centres, but also work equally well within domestic bathroom applications.

An all glass shower enclosure removes the design limitations present in a typical framed system. Visible ironmongery is reduced to an absolute minimum and by using clear acrylic seals you are left with a totally frameless glass enclosure/screen.

Where possible, the channel required for a fixed screen would be set within the wall covering, always contact us in the stages of design to achieve the most frameless finish possible.

A **frameless enclosure** lends itself particurarly well to special applications, and systems can be designed to suit virtually any size of shower tray or bath.