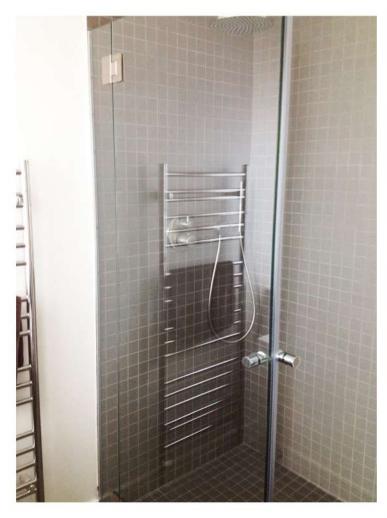

## **Shower** Screens

**Frameless glass shower** doors and enclosures are now a typical feature within many hotels and leisure centres, but also work equally well within domestic bathroom applications.

An all glass shower enclosure removes the design limitations present in a typical framed system. Visible ironmongery is reduced to an absolute minimum and by using clear acrylic seals you are left with a totally frameless glass enclosure/screen.

Where possible, the channel required for a fixed screen would be set within the wall covering, always contact us in the stages of design to achieve the most frameless finish possible.

A **frameless enclosure** lends itself particurarly well to special applications, and systems can be designed to suit virtually any size of shower tray or bath.