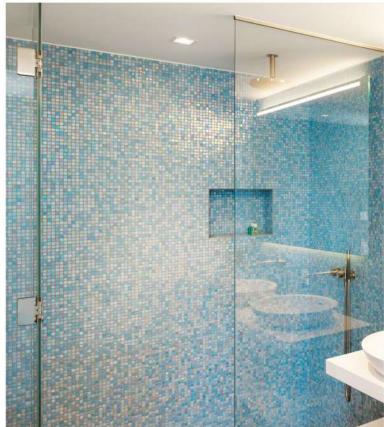

An all glass shower enclosure removes the design limitations present in a typical framed system. Visible ironmongery is reduced to an absolute minimum and by using clear acrylic seals you are left with a totally frameless glass enclosure/screen.

Where possible, the channel required for a fixed screen would be set within the wall covering, always contact us in the stages of design to achieve the most frameless finish possible.

A **frameless enclosure** lends itself particurarly well to special applications, and systems can be designed to suit virtually any size of shower tray or bath.