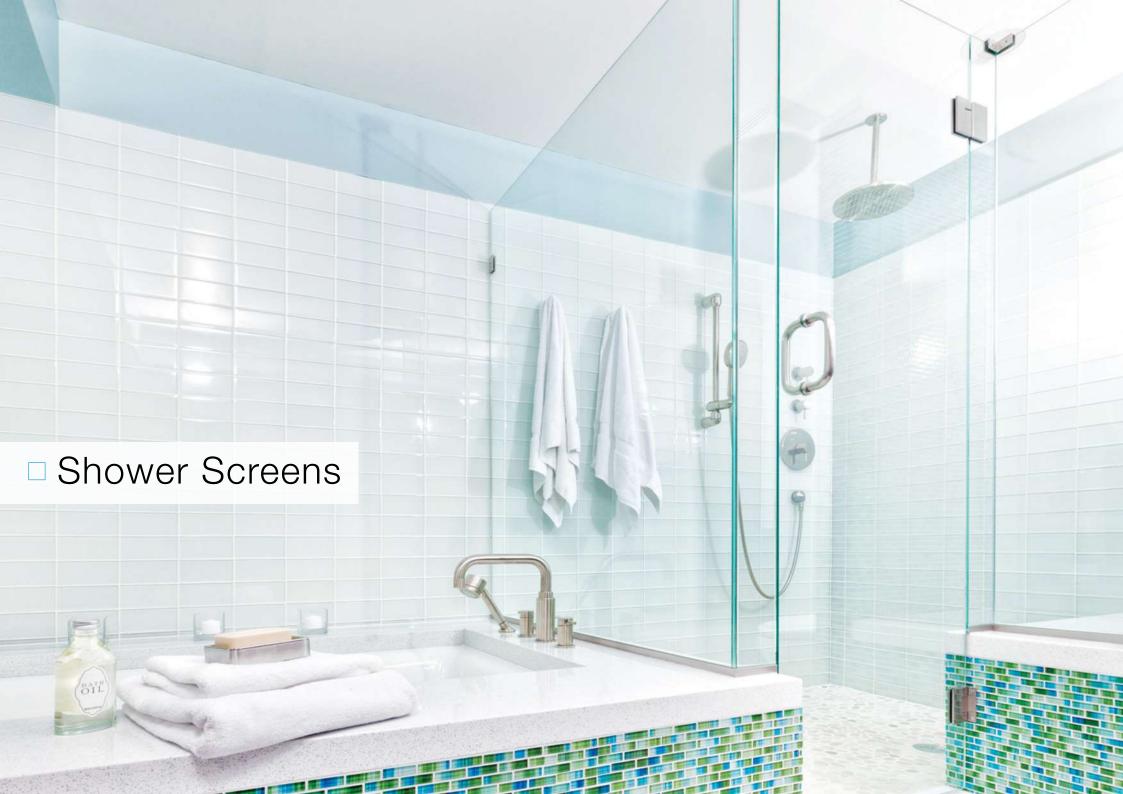

## **Shower** Screens

**Frameless glass shower** doors and enclosures are now a typical feature within many hotels and leisure centres, but also work equally well within domestic bathroom applications.

An all glass shower enclosure removes the design limitations present in a typical framed system. Visible ironmongery is reduced to an absolute minimum and by using clear acrylic seals you are left with a totally frameless glass enclosure/screen.