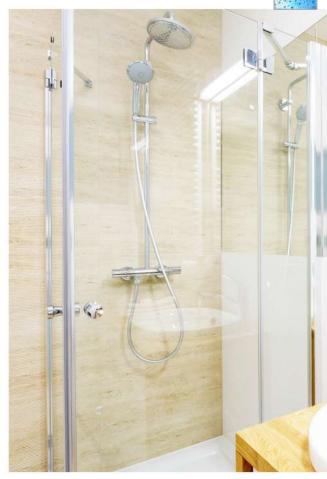

Where possible, the channel required for a fixed screen would be set within the wall covering, always contact us in the stages of design to achieve the most frameless finish possible.

A **frameless enclosure** lends itself particurarly well to special applications, and systems can be designed to suit virtually any size of shower tray or bath.