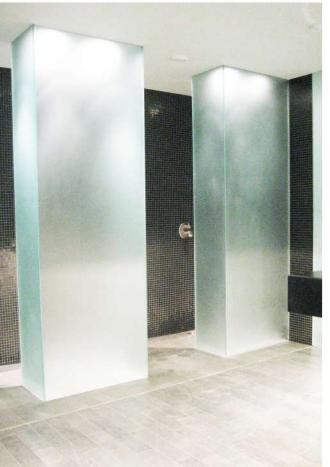

## **Shower** Screens

**Frameless glass shower** doors and enclosures are now a typical feature within many hotels and leisure centres, but also work equally well within domestic bathroom applications.

An all glass shower enclosure removes the design limitations present in a typical framed system. Visible ironmongery is reduced to an absolute minimum and by using clear acrylic seals you are left with a totally frameless glass enclosure/screen.

Where possible, the channel required for a fixed screen would be set within the wall covering, always contact us in the stages of design to achieve the most frameless finish possible.

A **frameless enclosure** lends itself particurarly well to special applications, and systems can be designed to suit virtually any size of shower tray or bath.