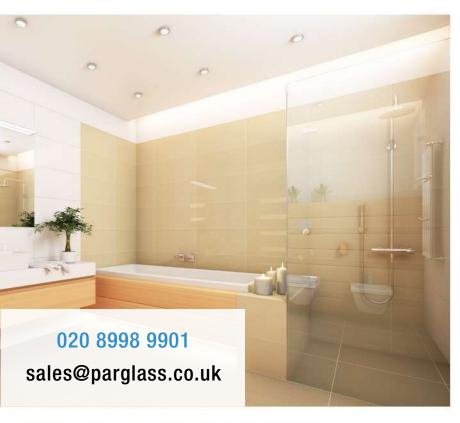

Where possible, the channel required for a fixed screen would be set within the wall covering, always contact us in the stages of design to achieve the most frameless finish possible.

A **frameless enclosure** lends itself particurarly well to special applications, and systems can be designed to suit virtually any size of shower tray or bath.