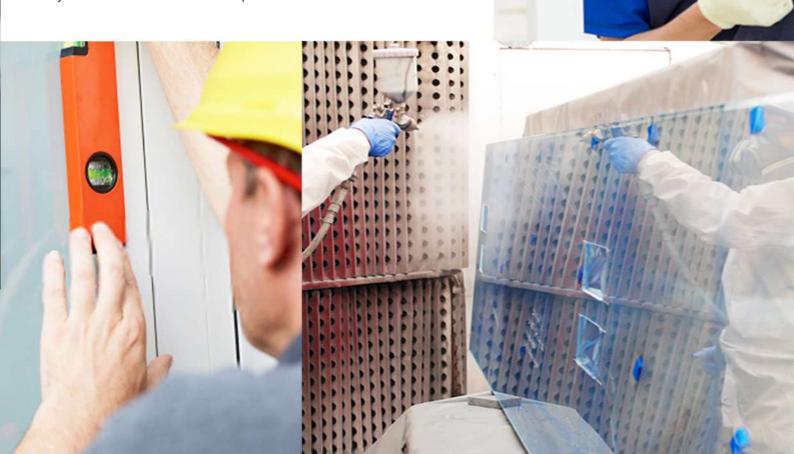

on how to place the glass around the kitchen, bathroom or any other area where the glass goes. We offer impresive 3-5

millimetre tolerance in fitting your glass panels.

Once the glass is manufactured, processed through our quality check system, an installation date will be agreed. Our team regularly has several installations every day, with over 1500 projects completed in the last years. Installations usually take only few hours maximum to complete.