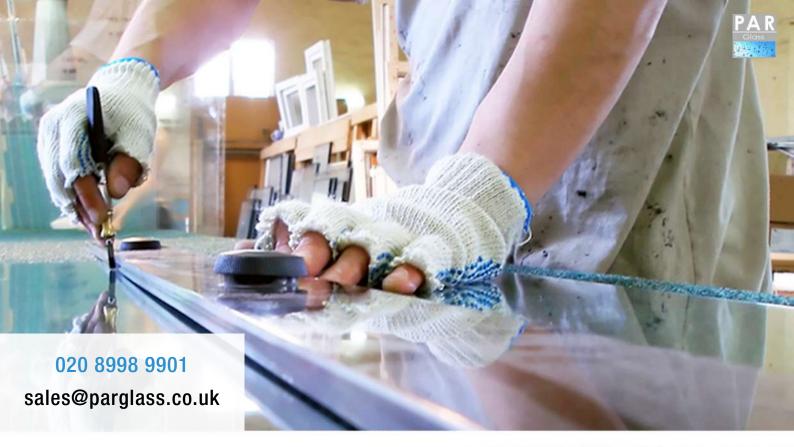

on how to place the glass around the kitchen, bathroom or any other area where the glass goes. We offer impresive 3-5

millimetre tolerance in fitting your glass panels.

Once the glass is manufactured, processed through our quality check system, an installation date will be agreed. Our team regularly has several installations every day, with over 1500 projects completed in the last years. Installations usually take only few hours maximum to complete.