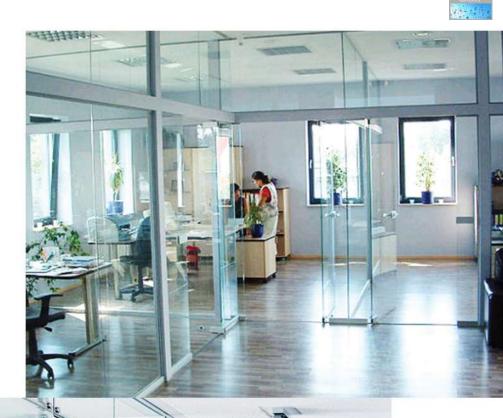

### **Glass** Partitions

Frameless **glass partitions** are a great way to create a beatiful office environment.

A full lenght frameless glazed partition system gives your office a spacious feel allowing the maximum amount of light through.

This stylish glass partitioning provides an attractive 'wow' factor to your workspaces.

Glass gives your partition walls a high-quality appearance and creates light, open rooms. Its soundproofing properties allow you to work undisturbed and in peace - ideal conditions for offices.