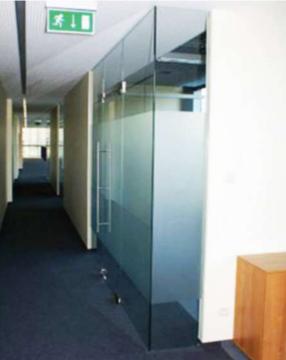

### **Glass** Partitions

Frameless **glass partitions** are a great way to create a beatiful office environment.

A full lenght frameless glazed partition system gives your office a spacious feel allowing the maximum amount of light through.

This stylish glass partitioning provides an attractive 'wow' factor to your workspaces.

Glass gives your partition walls a high-quality appearance and creates light, open rooms. Its soundproofing properties allow you to work undisturbed and in peace - ideal conditions for offices.