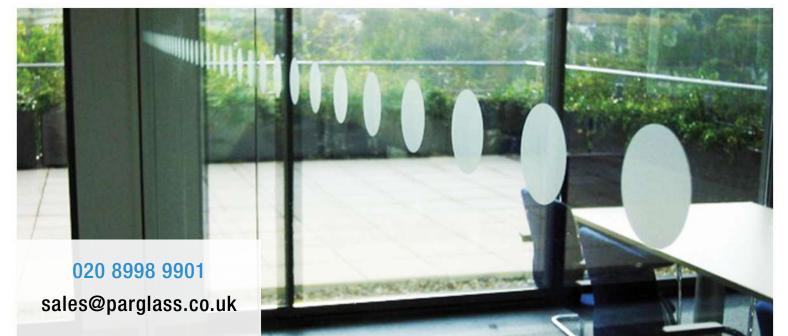

#### Manifestation Effect

Glass manifestation is necessary on glass of certain size in certain locations, with the primary function to make the glass visible. Large expanses of clear glass can often be difficult to detect, making them potentially hazardous.

Manifestation is usually placed at strategic locations on the glass, the contrast between the manifestation and the glazing making it easy to spot, preventing potential accidents.

Manifestation effect is traditionally created from a frosted film. Frostbrite film provides a classic sandblasted, acid-etched effect, delivering a contemporary, stylish manifestation solution.