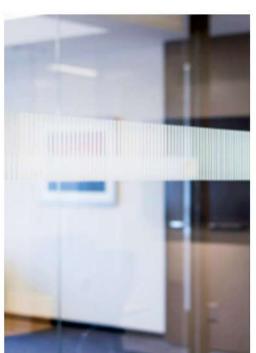

#### Manifestation Effect

Glass manifestation is necessary on glass of certain size in certain locations, with the primary function to make the glass visible. Large expanses of clear glass can often be difficult to detect, making them potentially hazardous.

Manifestation is usually placed at strategic locations on the glass, the contrast between the manifestation and the glazing making it easy to spot, preventing potential accidents.

Manifestation effect is traditionally created from a frosted film. Frostbrite film provides a classic sandblasted, acid-etched effect, delivering a contemporary, stylish manifestation solution.