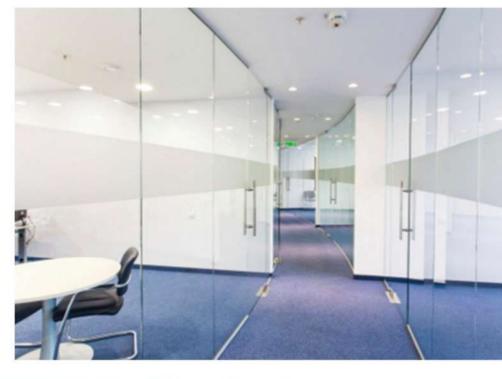

### **Glass** Partitions

Frameless **glass partitions** are a great way to create a beatiful office environment.

A full lenght frameless glazed partition system gives your office a spacious feel allowing the maximum amount of light through.

This stylish glass partitioning provides an attractive 'wow' factor to your workspaces.

Glass gives your partition walls a high-quality appearance and creates light, open rooms. Its soundproofing properties allow you to work undisturbed and in peace - ideal conditions for offices.