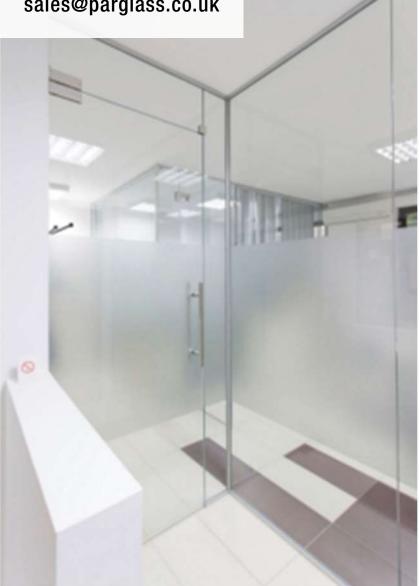

#### Manifestation Effect

Glass manifestation is necessary on glass of certain size in certain locations, with the primary function to make the glass visible. Large expanses of clear glass can often be difficult to detect, making them potentially hazardous.

Manifestation is usually placed at strategic locations on the glass, the contrast between the manifestation and the glazing making it easy to spot, preventing potential accidents.

Manifestation effect is traditionally created from a frosted film. Frostbrite film provides a classic sandblasted, acid-etched effect, delivering a contemporary, stylish manifestation solution.