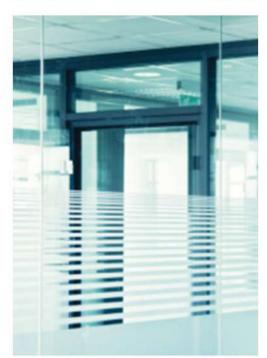

#### Manifestation Effect

Glass manifestation is necessary on glass of certain size in certain locations, with the primary function to make the glass visible. Large expanses of clear glass can often be difficult to detect, making them potentially hazardous.

Manifestation is usually placed at strategic locations on the glass, the contrast between the manifestation and the glazing making it easy to spot, preventing potential accidents.

Manifestation effect is traditionally created from a frosted film. Frostbrite film provides a classic sandblasted, acid-etched effect, delivering a contemporary, stylish manifestation solution.