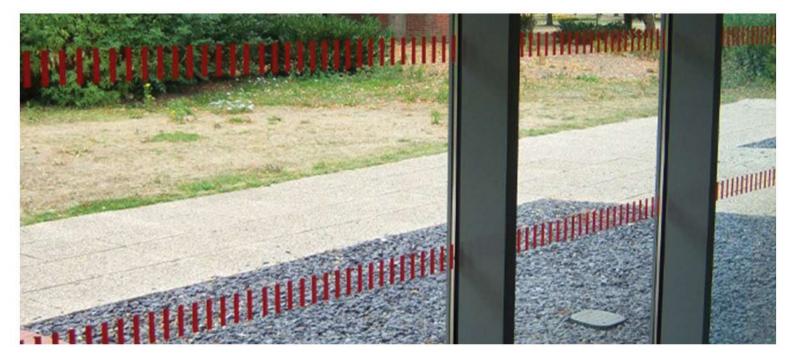

#### Manifestation Effect

Glass manifestation is necessary on glass of certain size in certain locations, with the primary function to make the glass visible. Large expanses of clear glass can often be difficult to detect, making them potentially hazardous.

Manifestation is usually placed at strategic locations on the glass, the contrast between the manifestation and the glazing making it easy to spot, preventing potential accidents.

Manifestation effect is traditionally created from a frosted film. Frostbrite film provides a classic sandblasted, acid-etched effect, delivering a contemporary, stylish manifestation solution.